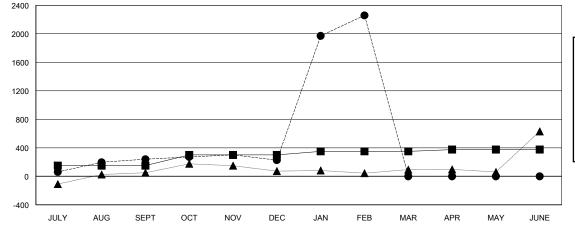

#### N S SANKAR **LOCATION INDIA GMT CA**

| Clubs         |               |             |               |                       | Members                   |                         |
|---------------|---------------|-------------|---------------|-----------------------|---------------------------|-------------------------|
|               | RESULTS FOR   | R 2017-2018 |               | RESULTS FOR 2017-2018 |                           |                         |
| QUARTER       | NEW CLUB GOAL | NEW CLUBS   | DROPPED CLUBS | QUARTER               | MEMBER GROWTH NET<br>GOAL | MEMBER GROWTH<br>ACTUAL |
| JULY/AUG/SEPT | 2             | 9           | 0             | JULY/AUG/SEPT         | 150                       | 508                     |
| OCT/NOV/DEC   | 2             | 0           | 1             | OCT/NOV/DEC           | 150                       | 214                     |
| JAN/FEB/MAR   | 2             | 4           | 0             | JAN/FEB/MAR           | 50                        | 2,140                   |
| APR/MAY/JUNE  | 1             | 0           | 0             | APR/MAY/JUNE          | 25                        | 0                       |

### GOALS AND ACTUAL MEMBERS CUMULATIVE

| -■- MEMBER GROWTH NET GOAL        |  |
|-----------------------------------|--|
| - ● - MEMBER GROWTH ACTUAL        |  |
| - ▲ - LAST YEAR MEMBERSHIP ACTUAL |  |
|                                   |  |
|                                   |  |
|                                   |  |