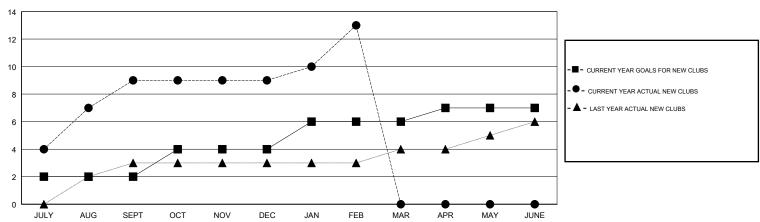

#### N S SANKAR **LOCATION INDIA GMT CA**

| Clubs         |               |             |               |                       | Members                   |                         |
|---------------|---------------|-------------|---------------|-----------------------|---------------------------|-------------------------|
|               | RESULTS FOR   | R 2017-2018 |               | RESULTS FOR 2017-2018 |                           |                         |
| QUARTER       | NEW CLUB GOAL | NEW CLUBS   | DROPPED CLUBS | QUARTER               | MEMBER GROWTH NET<br>GOAL | MEMBER GROWTH<br>ACTUAL |
| JULY/AUG/SEPT | 2             | 9           | 0             | JULY/AUG/SEPT         | 150                       | 508                     |
| OCT/NOV/DEC   | 2             | 0           | 1             | OCT/NOV/DEC           | 150                       | 214                     |
| JAN/FEB/MAR   | 2             | 4           | 0             | JAN/FEB/MAR           | 50                        | 2,140                   |
| APR/MAY/JUNE  | 1             | 0           | 0             | APR/MAY/JUNE          | 25                        | 0                       |

#### GOALS AND ACTUAL NEW CLUBS CUMULATIVE